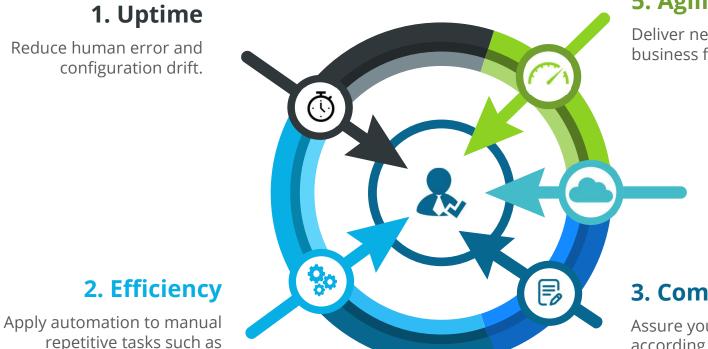

## Why Network Automation? Top-5 Drivers according to Gartner

#### 5. Agility and Speed

Deliver network services to the business faster.

#### **4.Deploying Cloud**

Automation is required to unlock the value of cloud.

#### 3. Compliance

Assure your network are configured according to rules and best practice.

#### Gartner predicts that 40% of network activities will be automated by 2025.

**Net**3rain

4 | Company Confidential | NetBrain Technologies Inc. | 2023

troubleshooting.