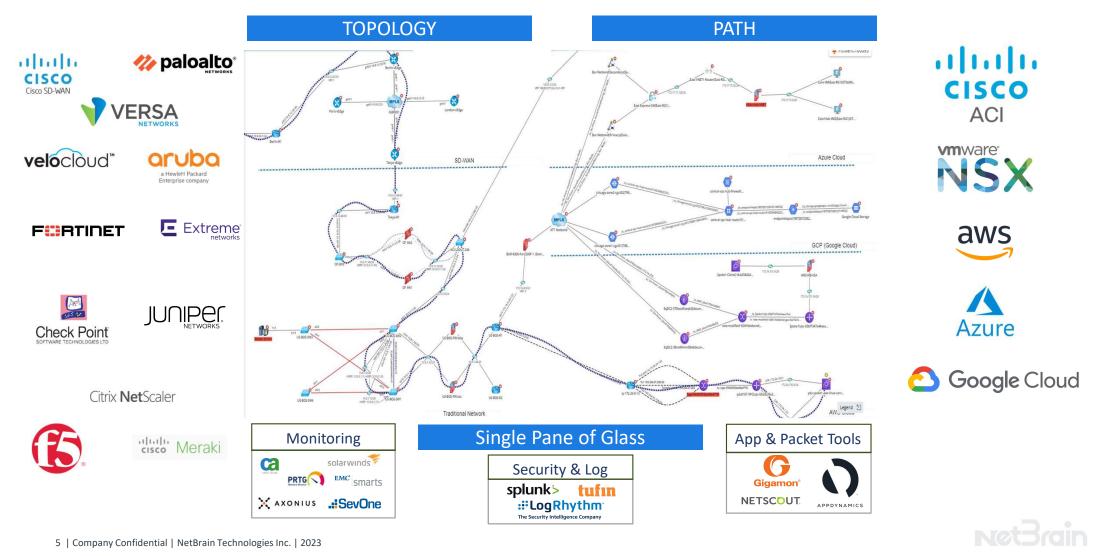

## Visibility & Multi-Vendor for Hybrid Network incl. Cloud

#### Hybrid Network Visibility

Real-time, dynamic mapping, collaborative, exportable, interactive, including public cloud