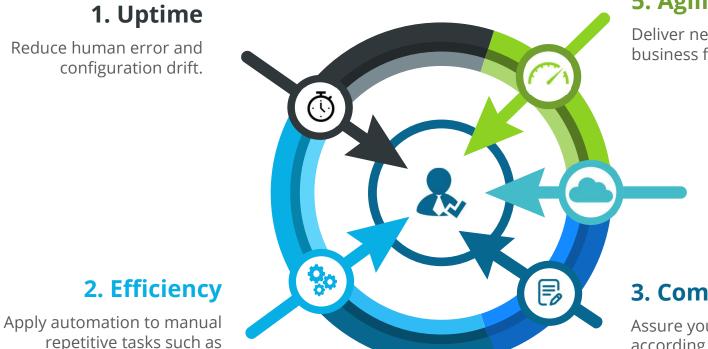

## Why Network Automation? Top-5 Drivers according to Gartner

#### 5. Agility and Speed

Deliver network services to the business faster.

#### **4.Deploying Cloud**

Automation is required to unlock the value of cloud.

#### 3. Compliance

Assure your network are configured according to rules and best practice.