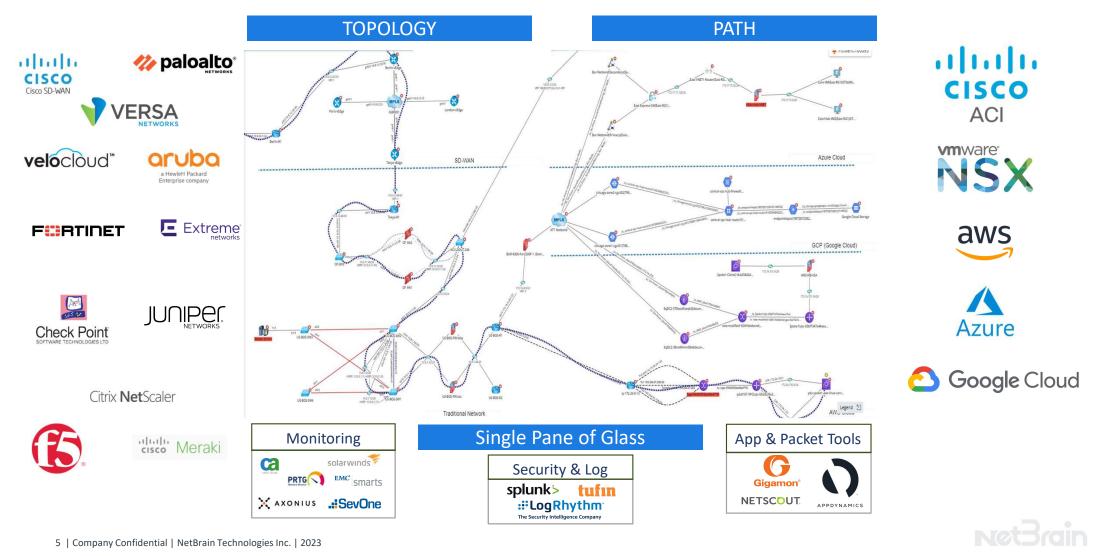

Brain Preventative Automation in place now, that [customer outage] will not happen again."* 

#### **FINASTRA**

"With NetBrain, network health checks can be run automatically, as often as you like, with auto alerting of misconfigurations."





## Why Network Automation? Top-5 Drivers according to Gartner



#### 5. Agility and Speed

Deliver network services to the business faster.

#### **4.Deploying Cloud**

Automation is required to unlock the value of cloud.

#### 3. Compliance

Assure your network are configured according to rules and best practice.

#### Gartner predicts that 40% of network activities will be automated by 2025.

**Net**3rain

4 | Company Confidential | NetBrain Technologies Inc. | 2023

troubleshooting.

## Visibility & Multi-Vendor for Hybrid Network incl. Cloud



## NetBrain is a Transformation (Not a Tool)

The way you address problem reports and service tickets (reducing MTTR & escalations)



Troubleshooting

The way you make changes to the network (protecting service delivery)



**Making Change** 



The way you identify

problems (proactively

versus reactively)

**Detect Problems** 





## NetBrain Translates Business Needs to Automated NetOps



## Which Use Cases Are Your Priority?



#### **Outage Prevention**

Cut outages and service disruptions in half



**Diagnosis Automation** 

Troubleshoot 90% of repetitive, critical and transient problems automatically



Application Performance

Drive application availability and performance by enforcing network path quality



#### Network Security

Continuous monitoring of network security (