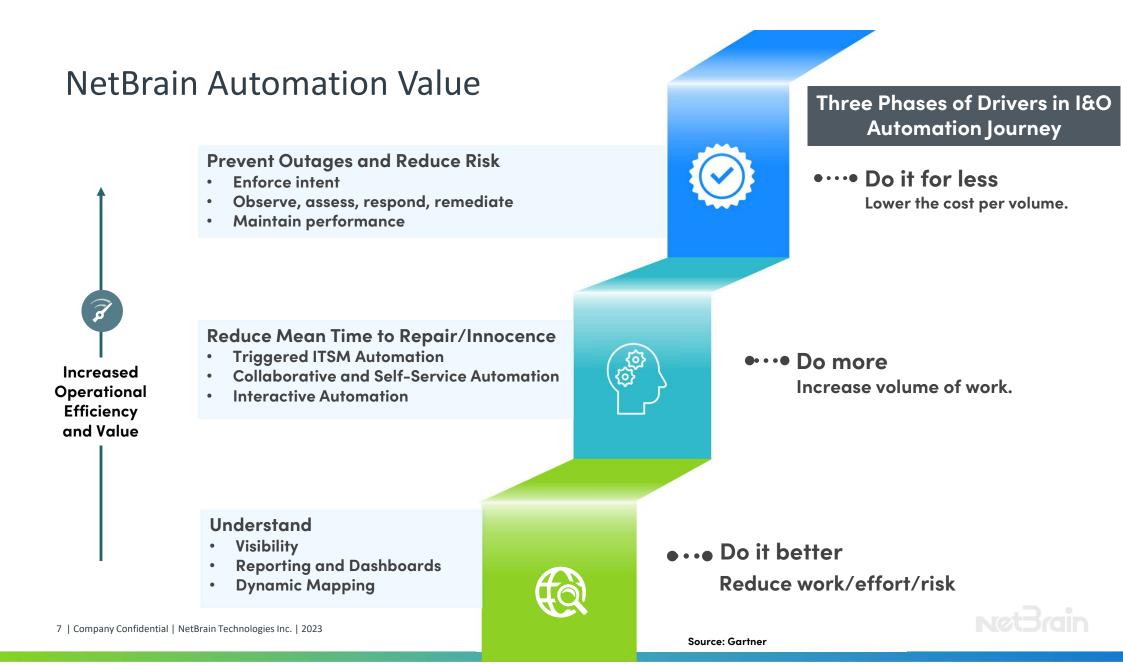

## Why Network Automation? Top-5 Drivers according to Gartner

#### 5. Agility and Speed

Deliver network services to the business faster.

#### **4.Deploying Cloud**

Automation is required to unlock the value of cloud.

#### 3. Compliance

Assure your network are configured according to rules and best practice.

#### Gartner predicts that 40% of network activities will be automated by 2025.

**Net**3rain

4 | Company Confidential | NetBrain Technologies Inc. | 2023

troubleshooting.