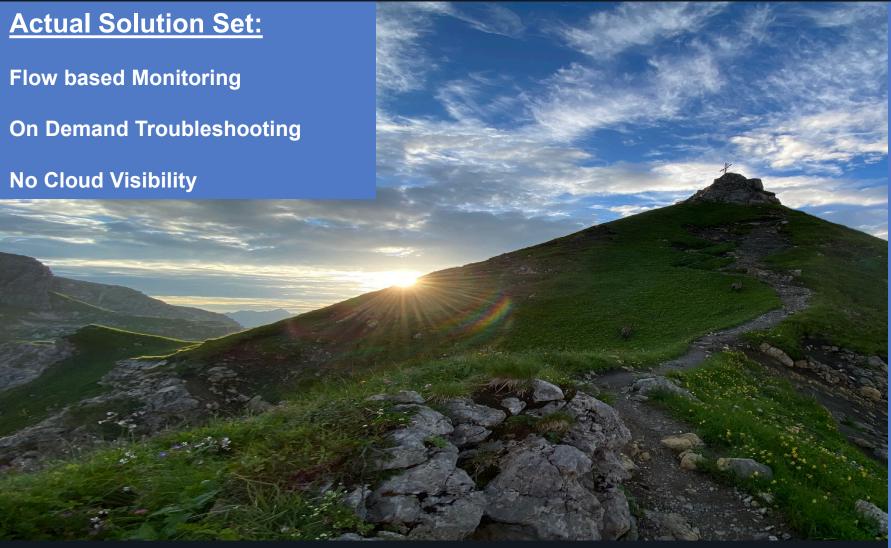

#### **Challenges:**

- Most common:
  prove it's not the network
- centralized visibility
- > Tool consolidation
- ➤ 24/7 visibility needed
- retrospective analysis
- Visibility for multiple branches (400)
- multiple services hosted
- increasing bandwidth
- > MPLS/SD-WAN mix
- Troubleshooting to the edge
- Cloud migration in progress
- Cloud Visibility
- large scale network
- reduce workload
- proactive Service Assurance