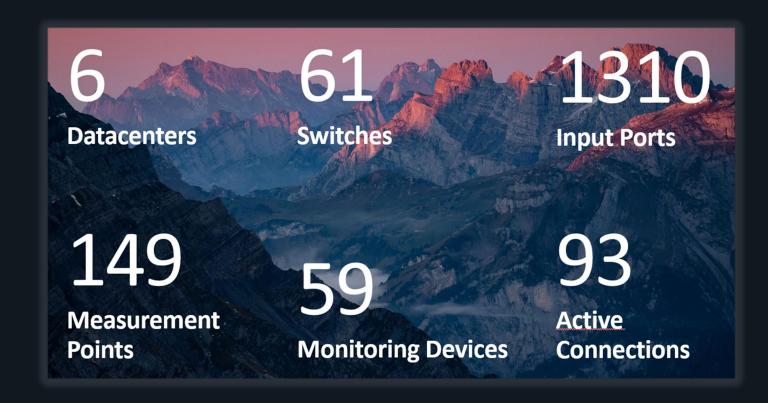

# **Troubleshooting Complexity**

**Network is Slow!** 



#### **Packets In Action**



Detect what is slow

Solve why it is slow

Reduce MTTR with insight driven by Smart Data



## Why Wire Data / Packets?









## Why Wire Data / Packets?

Packets vs Other Data Sources



DEEP PACKET INSPECTION



REAL-TIME VISIBILITY



GRANUAL & DETAILED



**ANOMALY DETECTION** 





**FORENSICS** 



**COMPLIANCE** 



#### **Customer Success**

#### Similar customer in Europe

- 6 Years of successful cooperation
- Key Success Criteria:
  - Reduce MTTR
  - Proactive Troubleshooting
  - Futureproof deployment for rapidly growing Environment
  - Consolidated Visibility
    - Cloud, Data Center, Edge
- Visibility into:
  - Internal Services
  - Customer Services
  - Hosting Area
  - Retail Stores





#### Max Mustermann AG – Requirement & Use Cases for NETSCOUT



#### Replacement Troubleshooting Tools:

- > Network Monitoring
- > Network Troubleshooting
- Utilization/Capacity
- Packet Broker (SPAN Ports)
- End User Experience
- > Fault Management
- Network Automation

- ✓ Transition of MPLS to SD-WAN
- ✓ Cloud-Visibility (AWS)
  - ✓ Cloud Services (Troubleshooting & Monitoring)
  - ✓ Interconnect (Local DC -> Performance Hub -> Cloud)
  - ✓ Cloud Migrations
- ✓ Proxy (SASE)
- ✓ VDI-Analysis (Citrix)
- ✓ VMWare Communications
- ✓ VPN-Analysis
- ✓ UC-Monitoring
  - ❖ VoIP
  - Teams



## Max Mustermann AG – Visibility Challenges



#### **Challenges:**

- Most common:
  prove it's not the network
- centralized visibility
- > Tool consolidation
- ➤ 24/7 visibility needed
- retrospect