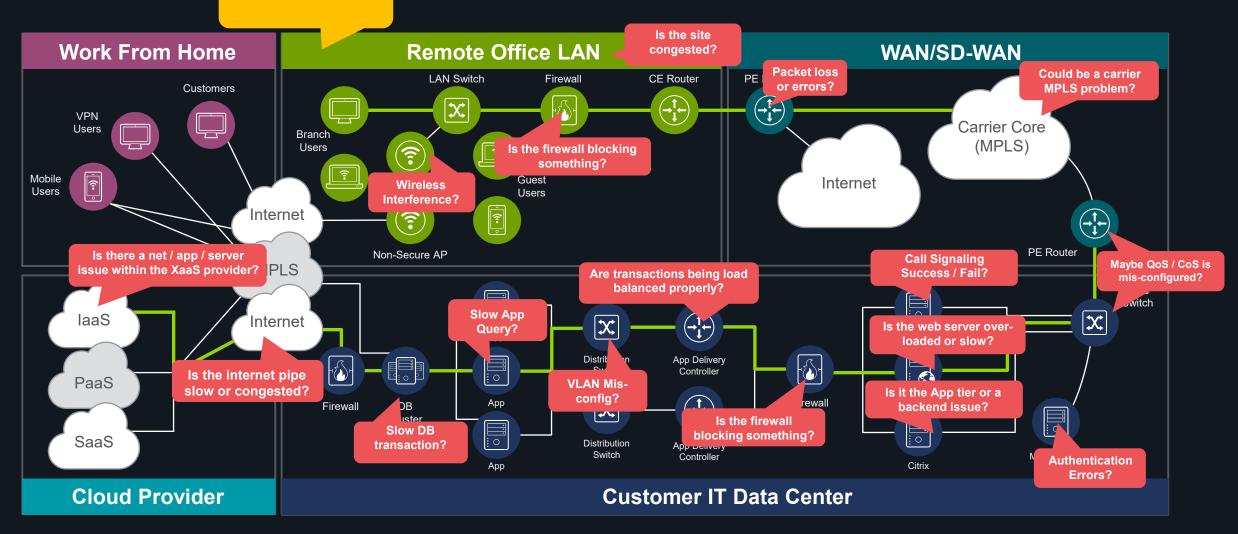

## **Troubleshooting Complexity**

**Network is Slow!** 

#### **Packets In Action**

Detect what is slow

Solve why it is slow

Reduce MTTR with insight driven by Smart Data

## Why Wire Data / Packets?