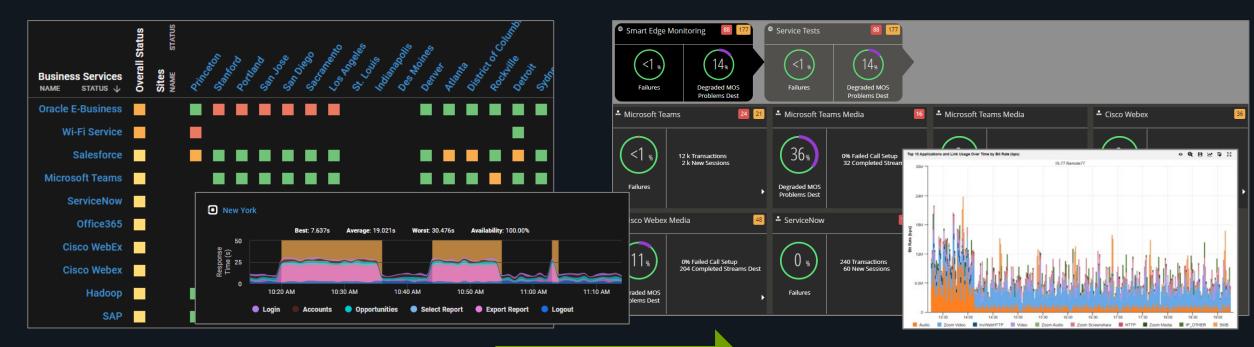

## Max Mustermann AG - 360° monitoring

## **NETSCOUT – Visibility without Borders**

Any Infrastructure – Any Where – Any App / Service – Any Way – Any Use Case