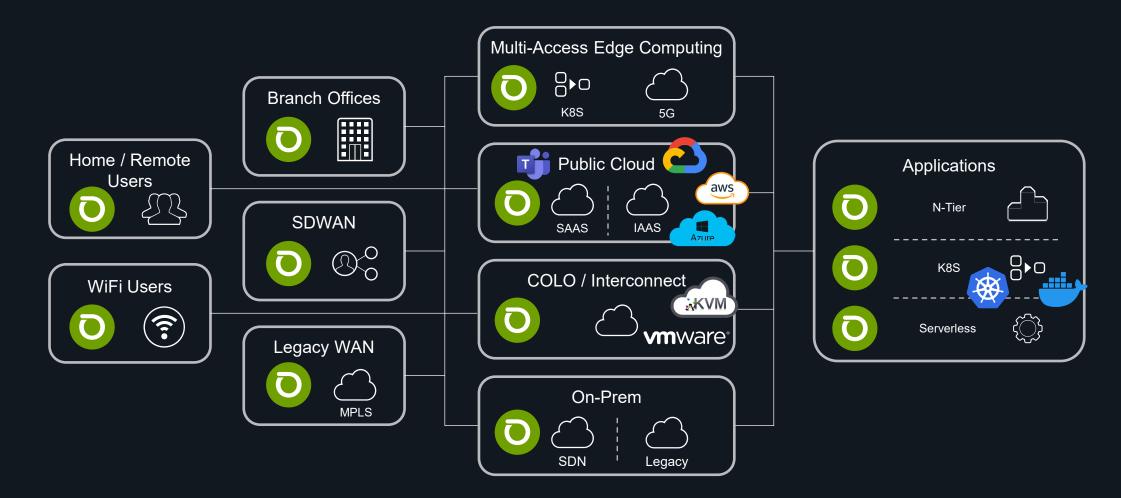

## **NETSCOUT – Visibility without Borders**

Any Infrastructure – Any Where – Any App / Service – Any Way – Any Use Case