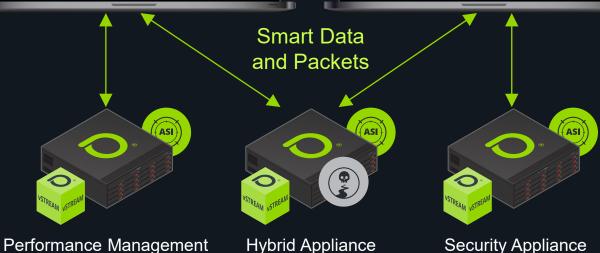

## One Platform for Performance and Security

Network and application performance (e.g., response times, errors)

**Appliance** 

**Security Console** 

Vulnerabilities and threat detection (e.g., vulnerable protocols, IoCs)

## **Performance Monitoring**