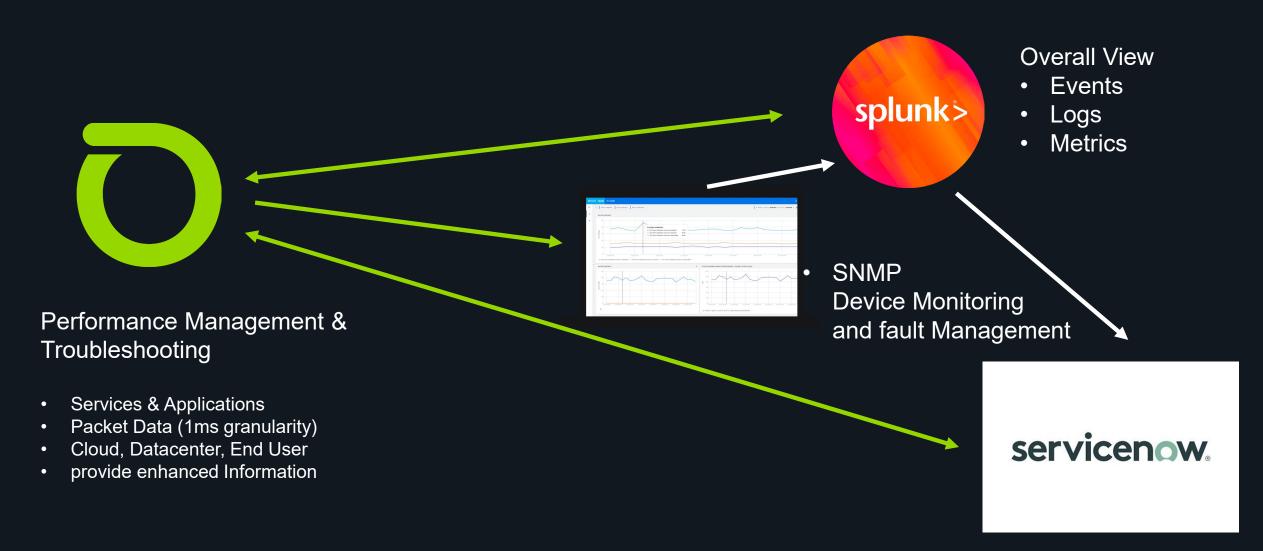

## One Platform for Performance and Security

Network and application performance (e.g., response times, errors)

**Appliance** 

**Security Console** 

Vulnerabilities and threat detection (e.g., vulnerable protocols, IoCs)

## **NETSCOUT – Visibility without Borders**

Any Infrastructure – Any Where – Any App / Service – Any Way – Any Use Case